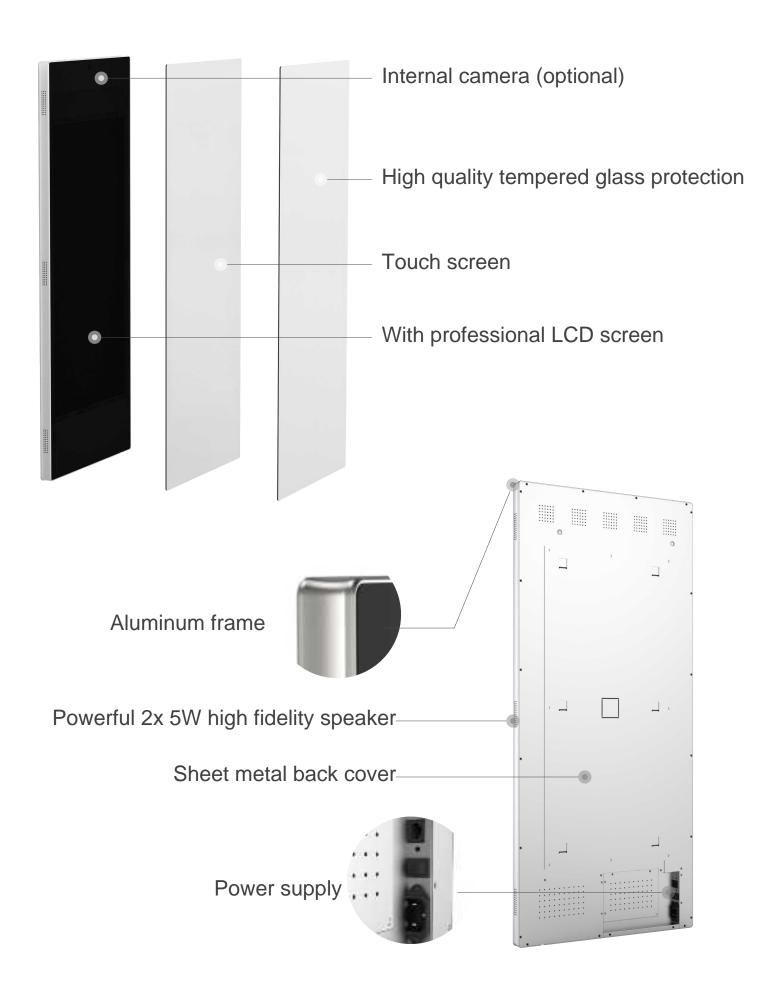

#### **Product features**

Full screen mirror design, full of sense of science and technology

Android / Windows

Mirror mode Display mode

Internal camera (optional)

Wireless m-phone sharing

10 Points capacitive touch

Support multiple fitness apps

HD resolution

Body motion sensor (optional)

U disk / SD card offline playback

WIFI / Internet online transmission

LED Colorful decorative lights

Bluetooth (optional)