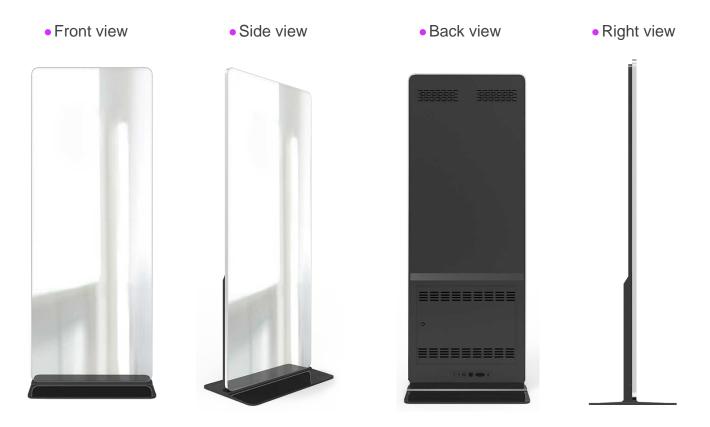

Nike Training Club

Asana Rebel







Seven -Quick At Home Workouts

Asics Runkeeper





#### Wireless m-phone sharing

Support mobile phone (Android /ios) wireless projection











#### **Applications**

8bit-16.7m color, the picture is more natural, delicate, the picture is really no tailing











#### Flexible Installation

Portable Vertical Wall mounting



Easy installation



Ultra long service life



Support timing switch



Wall mounting standard



Wall mounting



Floor standing



Floor standing standard

#### Floor standing

Support timing switch, realize 24h unattended supervision



#### Wall mounting

Full screen mirror design, full of sense of science and technology



#### Floor standing view



#### Wall mounting view



#### Floor standing standard view



#### Wall mounting standard view