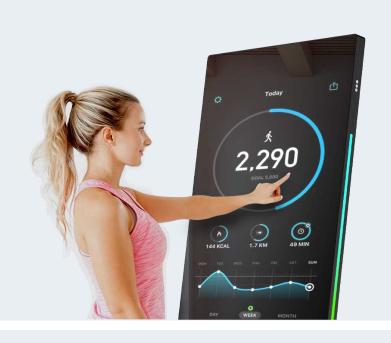

Support multiple fitness apps

HD resolution

Body motion sensor (optional)

U disk / SD card offline playback

WIFI / Internet online transmission

LED Colorful decorative lights

Bluetooth (optional)

#### **Android / Windows**

Support multiple fitness apps

Nike Training Club

Asana Rebel

Seven -Quick At Home Workouts

Asics Runkeeper