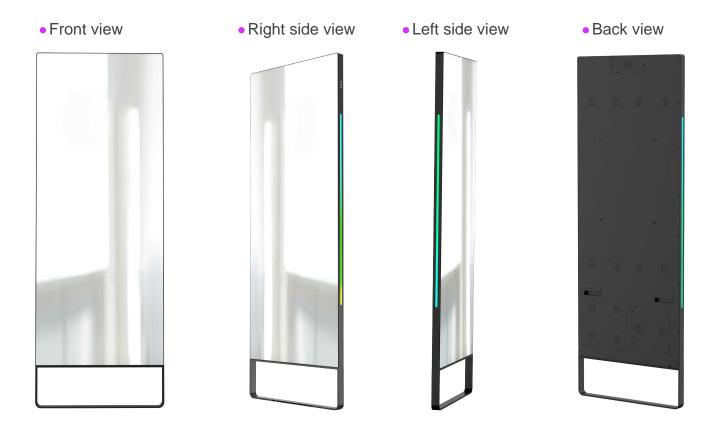

## **Android / Windows**

Support multiple fitness apps











Nike Training Club

Asana Rebel







Seven -Quick At Home Workouts

Asics Runkeeper





#### Wireless m-phone sharing

Support mobile phone (Android /ios) wireless projection











#### **Applications**

8bit-16.7m color, the picture is more natural, delicate, the picture is really no tailing











#### Flexible Installation

Portable Vertical Wall mounting



Easy installation



Ultra long service life



Support timing switch



Wall mounting standard



Wall mounting



Floor standing



Floor standing standard

#### Floor standing

Support timing switch, realize 24h unattended supervision



#### Wall mounting

Full screen mirror design, full of sense of science and technology



#### Floor standing view



#### Wall mounting view



#### Floor standing standard view



#### Wall mounting standard view