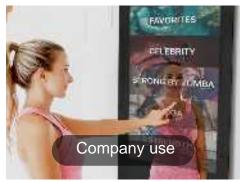

## Multiple modes

Mirror mode Fitness mode Ads mode

Fitness mode

Mirror mode

Internal camera
Optional