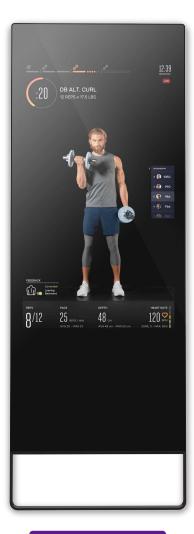

## Multiple modes

Mirror mode Fitness mode Ads mode

Fitness mode

Mirror mode

Internal camera
Optional

# High resolution high brightness

High resolution, high contrast, high brightness, greatly improve the level of the picture can better show the details

10 Points capacitive touch

#### **Android / Windows**

Support multiple fitness apps

Nike Training Club

Asana Rebel

Seven -Quick At Home Workouts

Asics Runkeeper