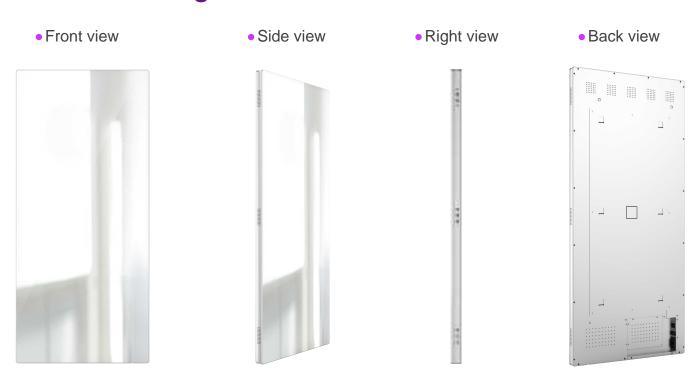

upport multiple fitness apps











Nike Training Club

Asana Rebel







Seven -Quick At Home Workouts

Asics Runkeeper





#### Wireless m-phone sharing

Support mobile phone (Android /ios) wireless projection











#### **Applications**

8bit-16.7m color, the picture is more natural, delicate, the picture is really no tailing











#### Flexible Installation

Portable Vertical Wall mounting



Easy installation



Ultra long service life



Support timing switch



Wall mounting standard



Wall mounting



Floor standing



Floor standing standard

#### Floor standing

Support timing switch, realize 24h unattended supervision



#### Wall mounting

Full screen mirror design, full of sense of science and technology



#### Floor standing view



#### Wall mounting view



#### Floor standing standard view



#### Wall mounting standard view