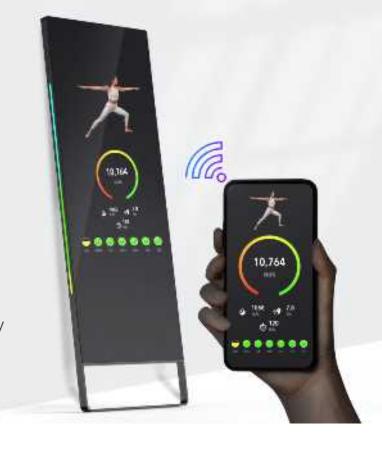

#### Wireless m-phone sharing

Support mobile phone (Android /ios) wireless projection