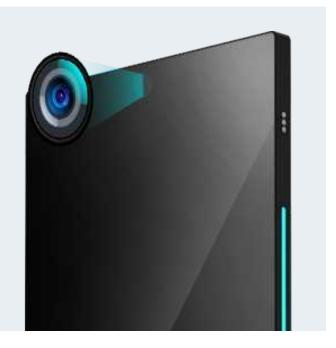

### Body motion sensor (optional)

Full screen mirror design, full of sense of science and technology

Advertising model