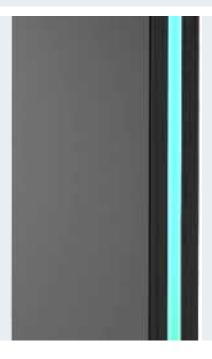

ology



Android / Windows



Mirror mode Display mode



Internal camera (optional)



Wireless m-phone sharing



10 Points capacitive touch



Support multiple fitness apps



HD resolution



Body motion sensor (optional)



U disk / SD card offline playback



WIFI / Internet online transmission



LED Colorful decorative lights



Bluetooth (optional)



### Body motion sensor (optional)

Full screen mirror design, full of sense of science and technology

Advertising model







## Multiple modes

Mirror mode Fitness mode Ads mode







Fitness mode



Mirror mode

Internal camera
Optional







# High resolution high brightness

High resolution, high contrast, high brightness, greatly improve the level of the picture can better show the details



10 Points capacitive touch







## LED Colorful decorative lights

Color and brightness can be adjusted freely





#### **USB** Plug and play

Play multiple formats via Internet WIFI / U disk





#### **Android / Windows**

Support multiple fitness apps











Nike Training Club

Asana Rebel







Seven -Quick At Home Workouts

Asics Runkeeper





#### Wireless m-phone sharing

Support mobile phone (Android /ios) wireless projection











#### **Applications**

8bit-16.7m color, the picture is more natural, delicate, the picture is really no tailing











#### Flexible Installation

Portable Vertical Wall mounting



Easy installation



Ultra long service life



Support timing switch



Wall mounting standard



Wall mounting



Floor standing



Floor standing standard

#### Floor standing

Support