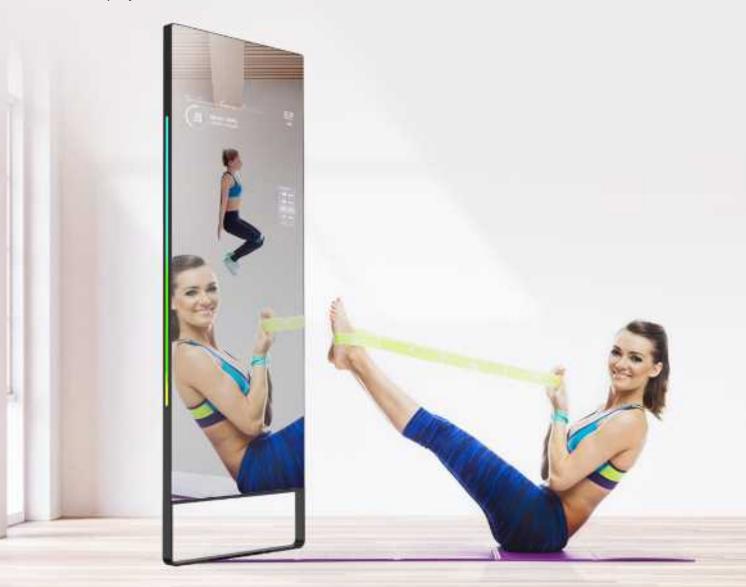

## Multiple modes

Mirror mode Fitness mode Ads mode

Fitness mode

Mirror mode

Internal camera
Optional