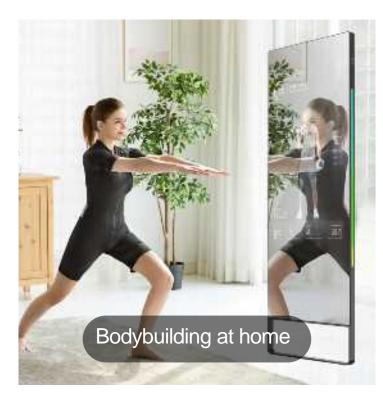

ode







Fitness mode



Mirror mode

Internal camera
Optional







# High resolution high brightness

High resolution, high contrast, high brightness, greatly improve the level of the picture can better show the details



10 Points capacitive touch







## LED Colorful decorative lights

Color and brightness can be adjusted freely





#### **USB** Plug and play

Play multiple formats via Internet WIFI / U disk





#### **Android / Windows**

Support multiple fitness apps











Nike Training Club

Asana Rebel







Seven -Quick At Home Workouts

Asics Runkeeper





#### Wireless m-phone sharing

Support mobile phone (Android /ios) wireless projection











#### **Applications**

8bit-16.7m color, the picture is more natural, delicate, the picture is really no tailing











#### Flexible Installation

Portable Vertical Wall mounting



Easy installation



Ultra long service life



Support timing switch



Wall mounting standard



Wall mounting



Floor standing



Floor standing standard

#### Floor standing

Support timing switch, realize 24h unattended supervision



#### Wall mounting

Full screen mirror design, full of sense of science and technology



#### Floor standing view



#### Wall mounting view



#### Floor standing standard view



#### Wall mounting standard view