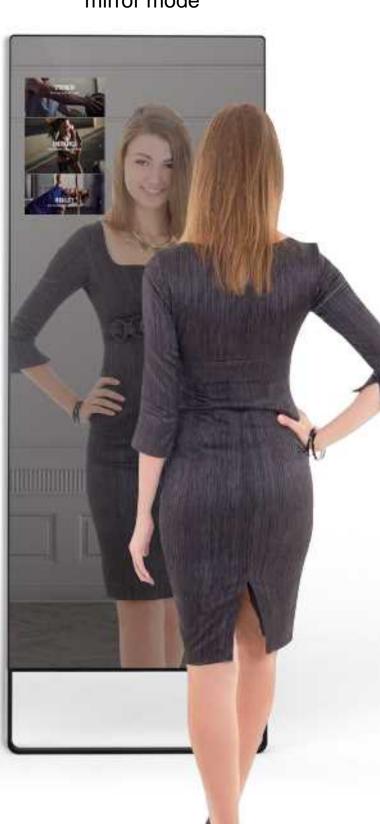

#### **Product features**

Full screen mirror design, full of sense of science and technology

Android / Windows

Mirror mode Display mode

Internal camera (optional)

Wireless m-phone sharing

10 Points capacitive touch

## Multiple modes

Mirror mode Fitness mode Ads mode

Fitness mode

Mirror mode

Internal camera
Optional