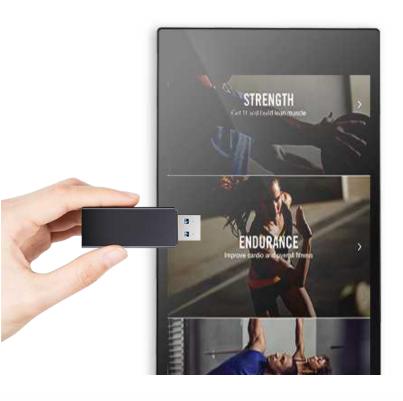

Wireless m-phone sharing



10 Points capacitive touch



Support multiple fitness apps



HD resolution



Body motion sensor (optional)



U disk / SD card offline playback



WIFI / Internet online transmission



LED Colorful decorative lights



Bluetooth (optional)



### Body motion sensor (optional)

Full screen mirror design, full of sense of science and technology

Advertising model







## Multiple modes

Mirror mode Fitness mode Ads mode







Fitness mode



Mirror mode

Internal camera
Optional







# High resolution high brightness

High resolution, high contrast, high brightness, greatly improve the level of the picture can better show the details



10 Points capacitive touch







## LED Colorful decorative lights

Color and brightness can be adjusted freely





#### **USB** Plug and play

Play multiple formats via Internet WIFI / U disk





#### **Android / Windows**

Support multiple fitness apps











Nike Training Club

Asana Rebel







Seven -Quick At Home Workouts

Asics Runkeeper





#### Wireless m-phone sharing

Support mobile phone (Android /ios) wireless projection











#### **Applications**

8bit-16.7m color, the picture is more natural, delicate, the picture is really no tailing











#### Flexible Installation

Portable Vertical Wall mounting



Easy installation



Ultra long service life



Support timing switch



Wall mounting standard



Wall mounting



Floor standing



Floor standing standard

#### Floor standing

Support timing switch, realize 24h unattended supervision



#### Wall mounting

Full scree