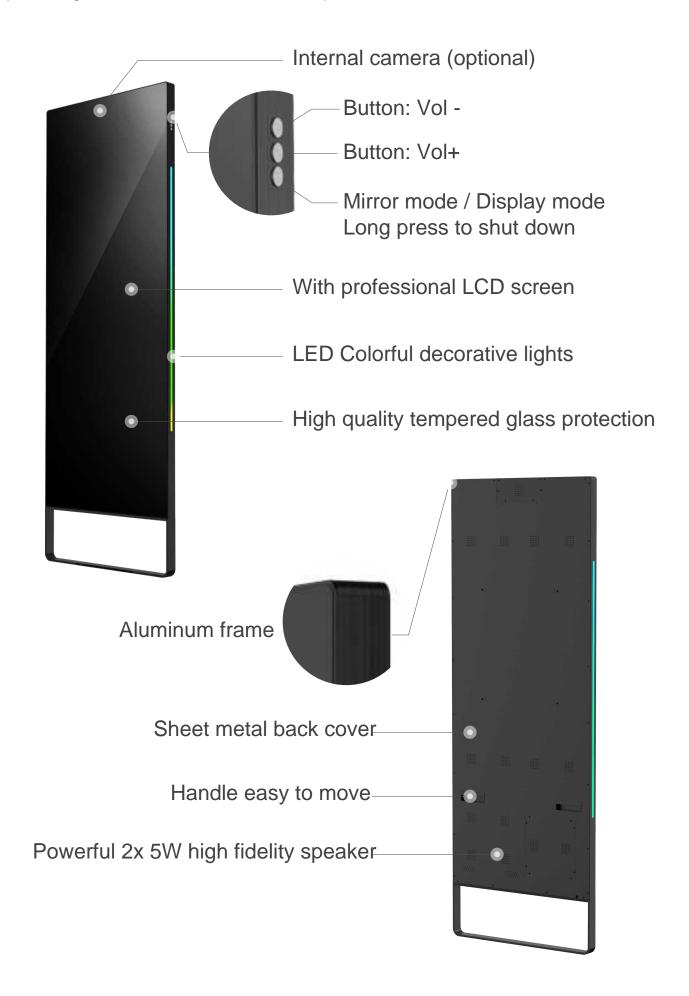

#### **Product features**

Full screen mirror design, full of sense of science and technology

Android / Windows

Mirror mode Display mode

Internal camera (optional)

Wireless m-phone sharing

10 Points capacitive touch

Support multiple fitness apps

HD resolution

Body motion sensor (optional)

U disk / SD card offline playback

WIFI / Internet online transmission

LED Colorful decorative lights

Bluetooth (optional)

## LED Colorful decorative lights

Color and brightness can be adjusted freely