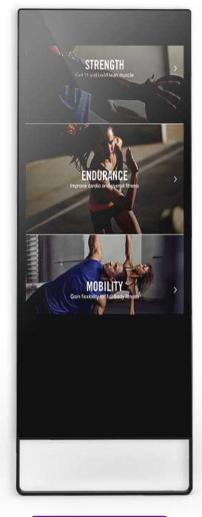

## Multiple modes

Mirror mode Fitness mode Ads mode

Fitness mode

Mirror mode

Internal camera
Optional

#### **Android / Windows**

Support multiple fitness apps

Nike Training Club

Asana Rebel

Seven -Quick At Home Workouts

Asics Runkeeper