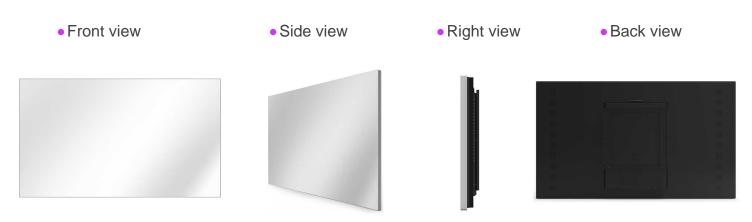

# Product details MAGIC MIRROR Bodybuilding at home

#### **Product features**

Full screen mirror design, full of sense of science and technology

Android / Windows

Mirror mode Display mode

Internal camera (optional)

Wireless m-phone sharing

10 Points capacitive touch